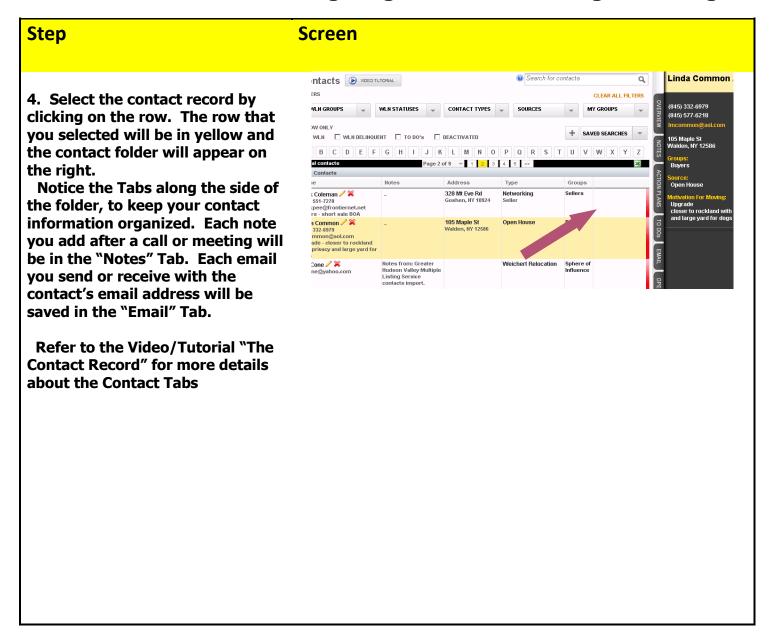

## WeichertPRO Job Aid - Navigating the Contact Management Page

The Contact Management Page offers several ways to search, sort and edit – in essence manage your contacts. The page will list all your contacts alphabetically; the system will create a "folder with tabs" for each contact for detailed record keeping and follow up. The steps below outline the basic functions. Please refer to the Video Tutorial for more details.

## **CONTACT MANAGEMENT**