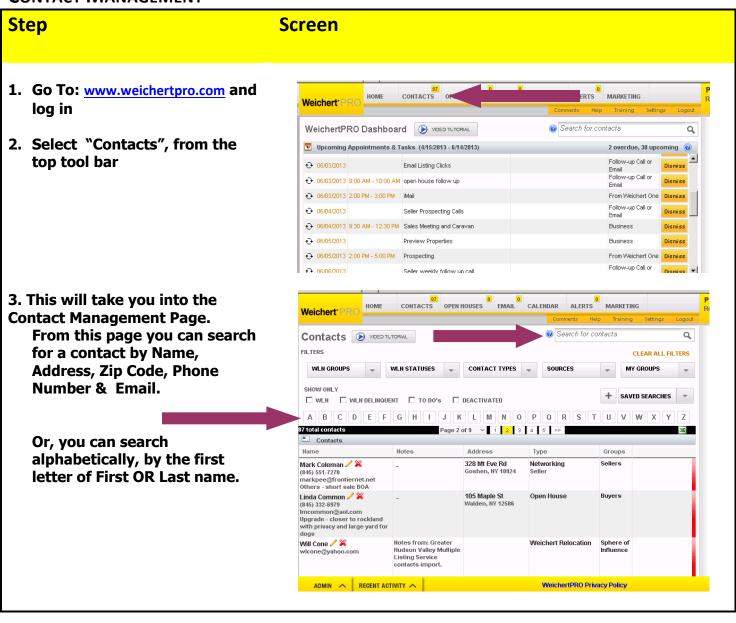

## WeichertPRO Job Aid - Navigating the Contact Management Page

The Contact Management Page offers several ways to search, sort and edit – in essence manage your contacts. The page will list all your contacts alphabetically; the system will create a "folder with tabs" for each contact for detailed record keeping and follow up. The steps below outline the basic functions. Please refer to the Video Tutorial for more details.

## **CONTACT MANAGEMENT**