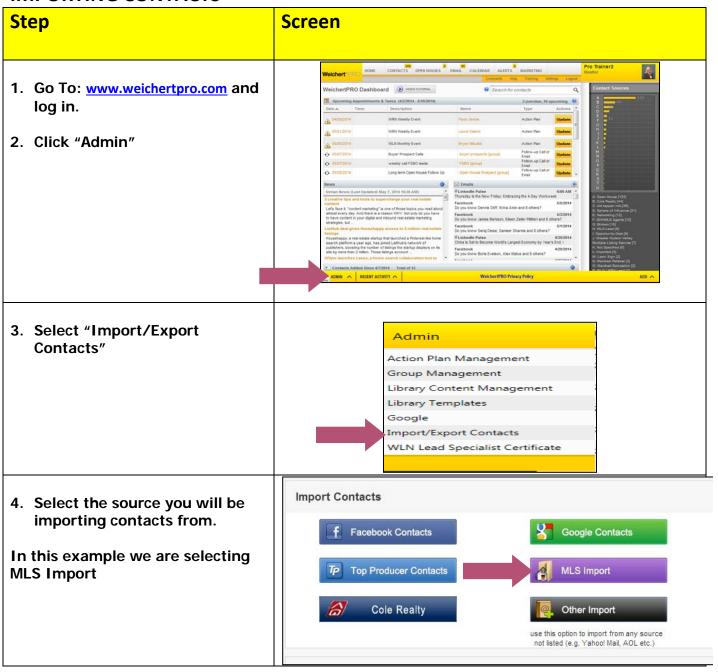

## WeichertPRO Job Aid – Importing Contacts

Importing contacts from external sources allows you to have all your contacts in one spot for efficient follow up and marketing. Being able to quickly and easily import your contact data will allow you to begin utilizing the contact management features in WeichertPRO to its fullest potential. Please note that depending on what type of file you are importing from, the import instructions are specific for that source. Reference the steps below:

#### **IMPORTING CONTACTS**