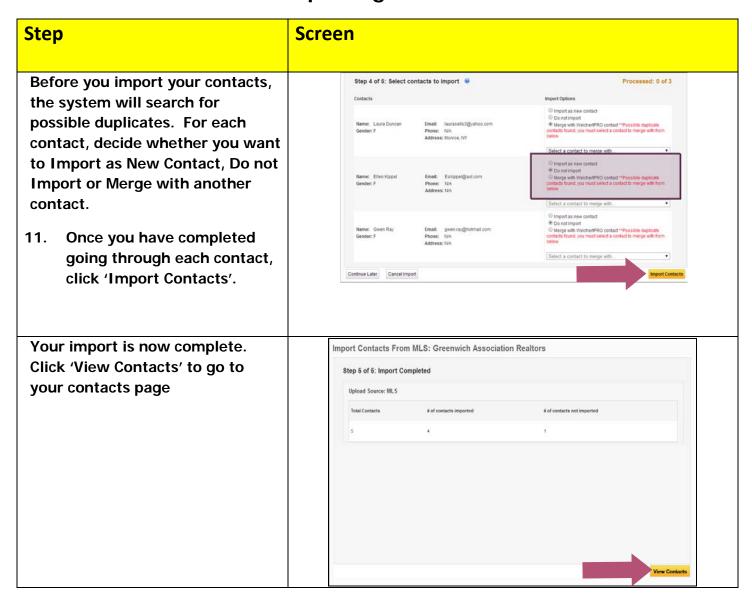

## WeichertPRO Job Aid – Importing Contacts

Importing contacts from external sources allows you to have all your contacts in one spot for efficient follow up and marketing. Being able to quickly and easily import your contact data will allow you to begin utilizing the contact management features in WeichertPRO to its fullest potential. Please note that depending on what type of file you are importing from, the import instructions are specific for that source. Reference the steps below:

#### **IMPORTING CONTACTS**



## WeichertPRO Job Aid - Importing Contacts



## WeichertPRO Job Aid – Importing Contacts



# WeichertPRO Job Aid - Importing Contacts