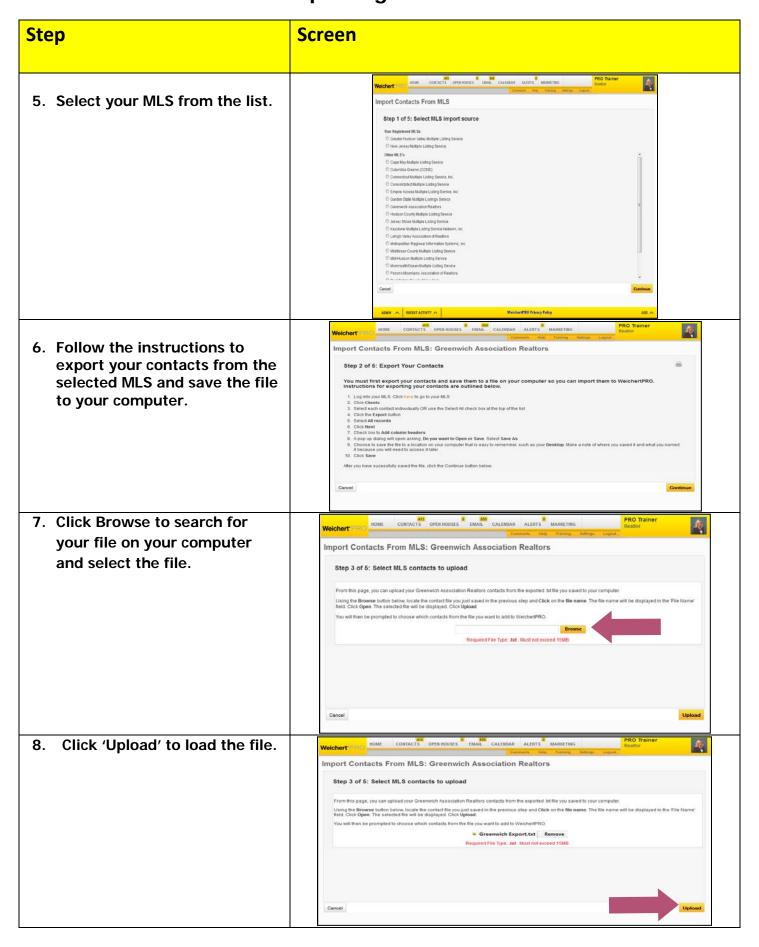

## WeichertPRO Job Aid – Importing Contacts

Importing contacts from external sources allows you to have all your contacts in one spot for efficient follow up and marketing. Being able to quickly and easily import your contact data will allow you to begin utilizing the contact management features in WeichertPRO to its fullest potential. Please note that depending on what type of file you are importing from, the import instructions are specific for that source. Reference the steps below:

#### **IMPORTING CONTACTS**



## WeichertPRO Job Aid - Importing Contacts



## WeichertPRO Job Aid – Importing Contacts



# WeichertPRO Job Aid - Importing Contacts