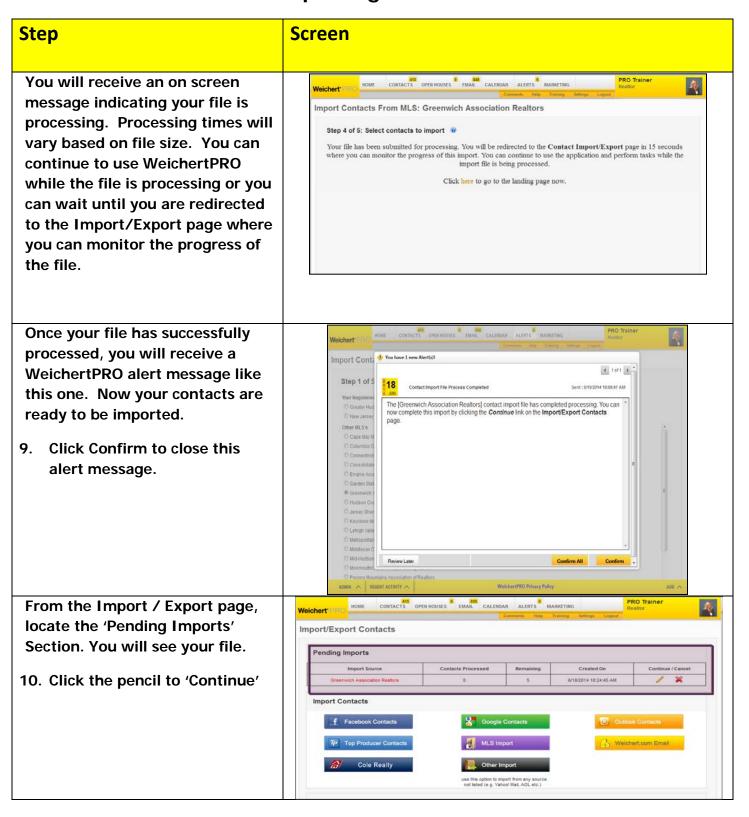

## WeichertPRO Job Aid – Importing Contacts

Importing contacts from external sources allows you to have all your contacts in one spot for efficient follow up and marketing. Being able to quickly and easily import your contact data will allow you to begin utilizing the contact management features in WeichertPRO to its fullest potential. Please note that depending on what type of file you are importing from, the import instructions are specific for that source. Reference the steps below:

#### **IMPORTING CONTACTS**



## WeichertPRO Job Aid - Importing Contacts



## WeichertPRO Job Aid – Importing Contacts



# WeichertPRO Job Aid - Importing Contacts