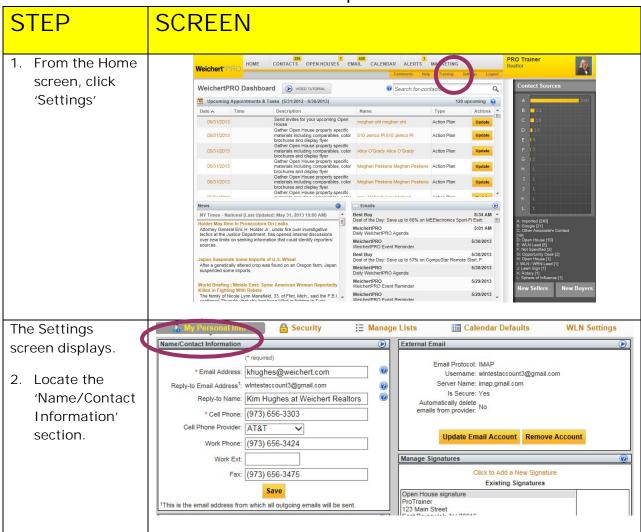

### WeichertPRO Job Aid – Name/Contact Information Setup

As a first-time user to WeichertPRO, there are a few things you will need to set up to ensure you get the most of WeichertPRO. This job aid will show you how to set up your basic contact and personal email information using the 'Name/Contact Information' section accessible from your 'Settings' link. The information you provide here will drive the name/email address that appears on any outgoing emails as well as incoming emails from WLN and/or the WeichertPRO help desk and where they will be received. These settings can be changed at any time.