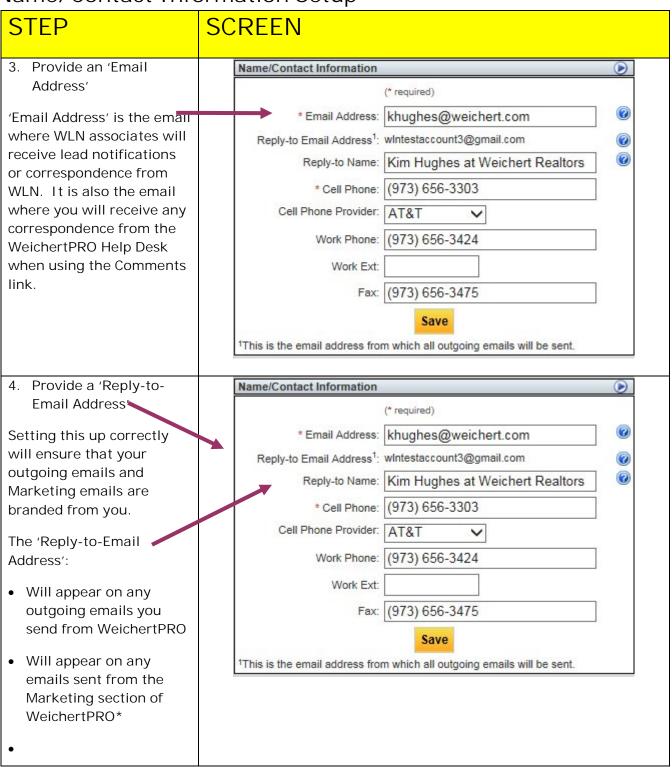

# Name/Contact Information Setup

Continued on Next Page

# Name/Contact Information Setup