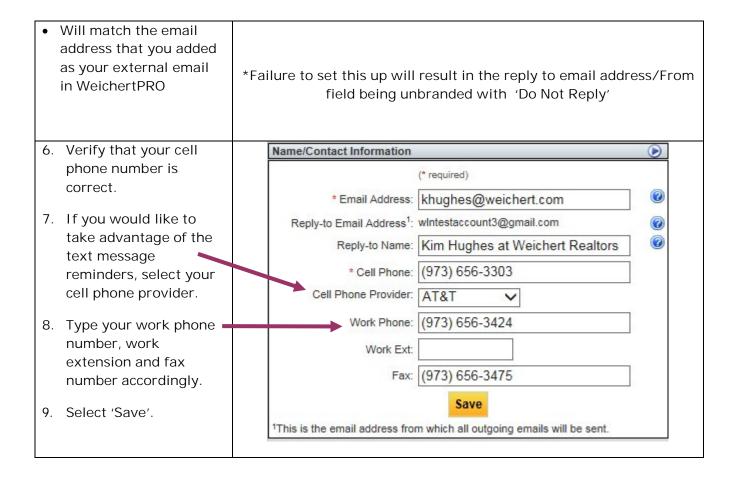

### WeichertPRO Job Aid – Name/Contact Information Setup

As a first-time user to WeichertPRO, there are a few things you will need to set up to ensure you get the most of WeichertPRO. This job aid will show you how to set up your basic contact and personal email information using the 'Name/Contact Information' section accessible from your 'Settings' link. The information you provide here will drive the name/email address that appears on any outgoing emails as well as incoming emails from WLN and/or the WeichertPRO help desk and where they will be received. These settings can be changed at any time.

# Name/Contact Information Setup



Continued on Next Page

# Name/Contact Information Setup



# WeichertPRO Job Aid - Name/Contact Information Setup



#### **Additional Resources:**

- For Technical Questions: Call the Help Desk at 973 605 1619
- Or email at: <u>WLNHELP@WLNINC.COM</u>
- For additional WeichertPRO training and our a library of video tutorials visit:
  WeichertPRO.com→ Training