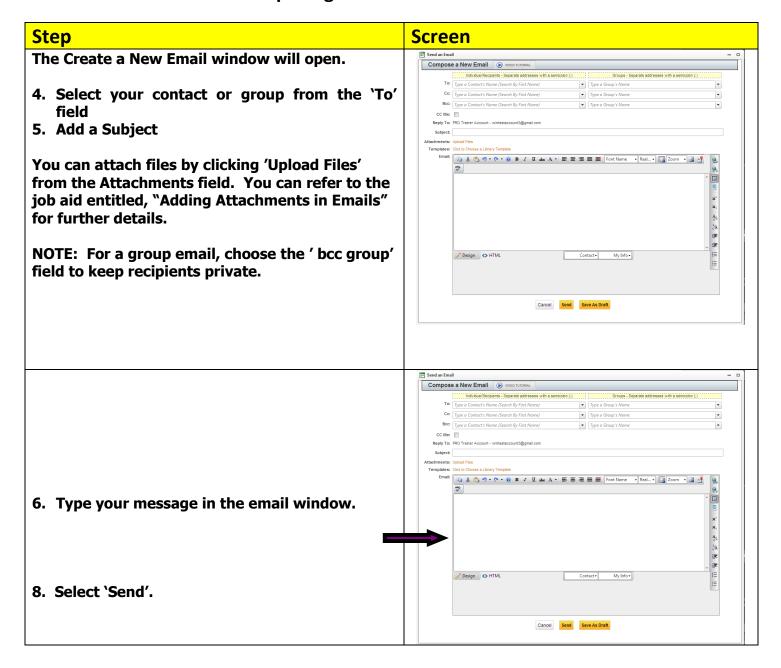

## WeichertPRO Job Aid: Composing an Email

Emailing to individual contacts or groups in WeichertPRO is not only easy but it helps you to stay organized by keeping all your correspondence with a contact in one place and is easy accessible from their contact record at any time in the future. To compose an email to a contact or group, follow the simple steps below:

## **Compose an Email**



## WeichertPRO Job Aid: Composing an Email



## **Additional Resources:**

- For Technical Questions: Call the Help Desk at 973 605 1619
- Or email at: WLNHELP@WLNINC.COM
- For additional WeichertPRO training and our a library of video tutorials visit: **WeichertPRO.com→ Training**