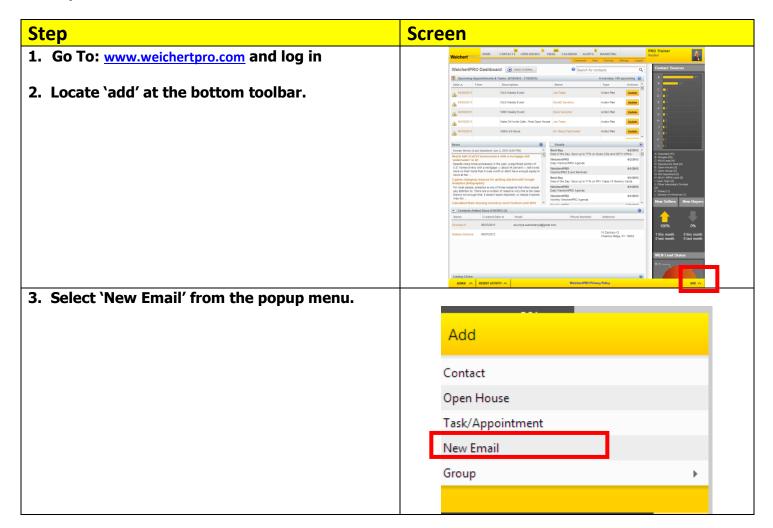

## WeichertPRO Job Aid: Composing an Email

Emailing to individual contacts or groups in WeichertPRO is not only easy but it helps you to stay organized by keeping all your correspondence with a contact in one place and is easy accessible from their contact record at any time in the future. To compose an email to a contact or group, follow the simple steps below:

## **Compose an Email**